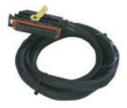

**Common faults:** bank/injector miss-fire, non starter, CAN communication issues, broken/damaged plugs/sockets, oil or water damage/ingress and corrosion.

Mercedes MR-PLD Unit

Mercedes MR-PLD unit 2m harness c/w plug 16-way & terms

2142 NEW

Mercedes MR-PLD unit 2m harness plug housing cover -54-way

We repair A0104460540, A0104461740, A0104461240, A0004467840, A0644478540, A0004462340 etc.

2127 NEW

CLICK TO SEE OUR

NB. Original part numbers and manufacturers names are used for reference purposes only