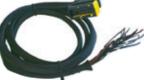

**Common faults:** bank/injector miss-fire, non starter, CAN communication issues, broken/damaged plugs/sockets, oil or water damage/ingress and corrosion.

Mercedes MR-PLD Unit

Mercedes MR-PLD unit 2m harness c/w plug 16-way & terms

2142 NEW

Mercedes MR-PLD unit 2m harness plug housing cover -54-way

We repair A0104460540, A0104461740, A0104461240, A0004467840, A0644478540, A0004462340 etc.

2127 NEW

CLICK TO SEE OUR

NB. Original part numbers and manufacturers names are used for reference purposes only